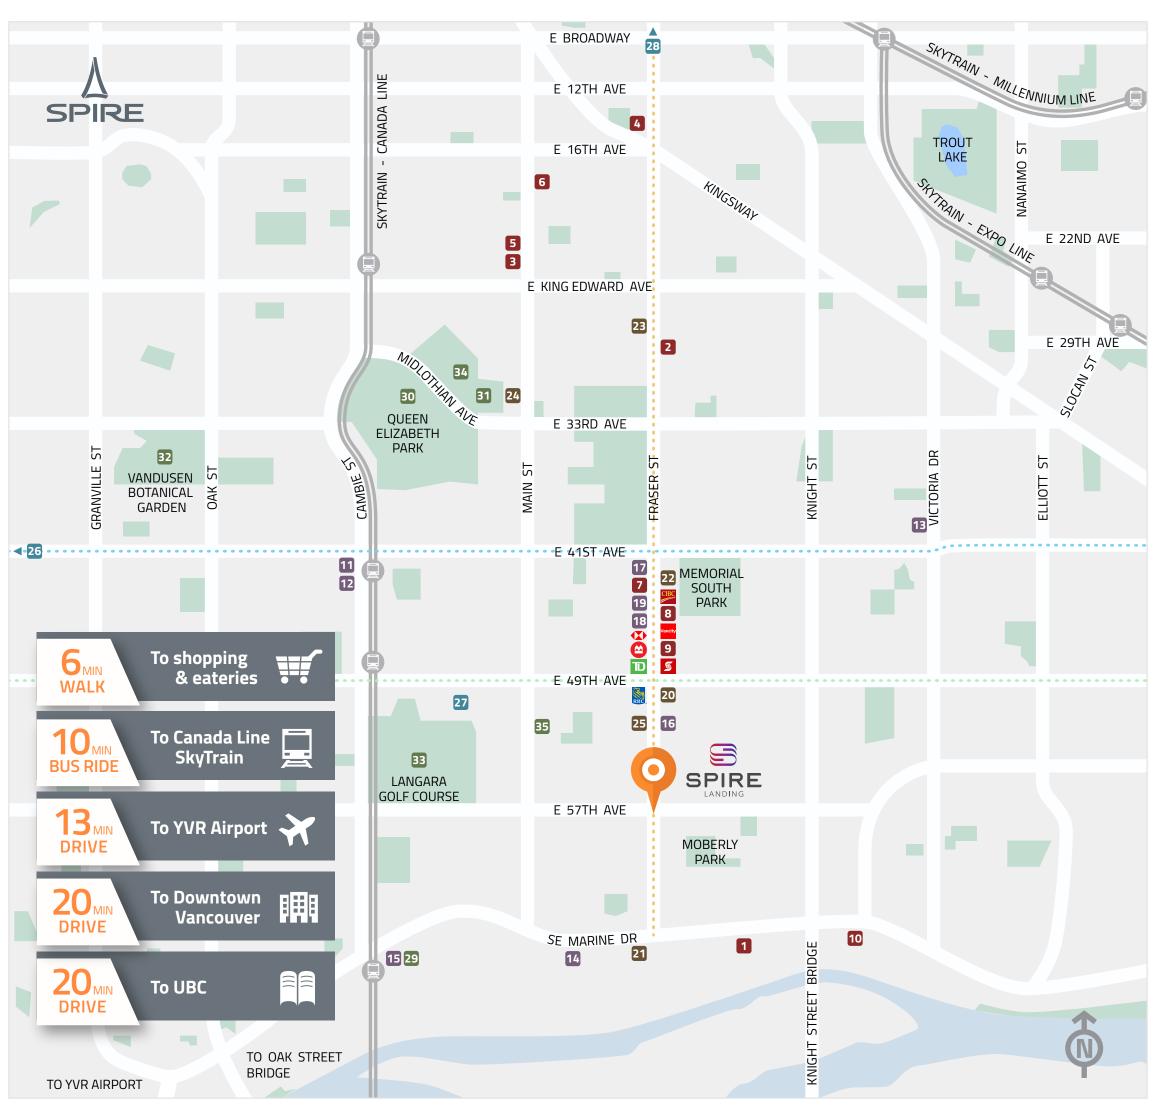

### DINING

- 1 White Spot
- 2 Masayoshi
- 3 The Acorn Restaurant
- Osteria Savio Volpe
- Portland Craft
- 4 5 6 Anh And Chi
- 7 Indochine Kitchen + Bar
- 8 Deer Garden Signatures
- 9 Samurai Sushi
- 10 Flamingo Chinese Restaurant

## **SHOPPING**

- 11 Oakridge Centre
- 12 Safeway
- 13 **London Drugs**
- 14 Real Canadian Superstore
- T&T Supermarket
- Rexall
- 15 16 17 Buy-Low Foods
- 18 West Coast Liquor Store
- 19 Fruiticana

# CAFÉ

- Starbucks
- 21 22 Tim Hortons
- II Bean Coffee Roasters
- 24 25 Matchstick Coffee
  - Breka Bakery & Café

### **EDUCATION**

- The University of British Columbia
- 27 Langara College
- 28 Emily Carr University of Art + Design

### **RECREATION & ENTERTAINMENT**

- Marine Gateway
- 30 Queen Elizabeth Park
- 31 Nat Bailey Stadium
- 32 VanDusen Botanical Garden
- 33 Langara Golf Course
- 34 Hillcrest Centre
- 35 Sunset Community Centre

Bus Route: 8 Fraser/Downtown

Bus Route: 41 Joyce Station/UBC

Bus Route: 49 Metrotown Station/UBC