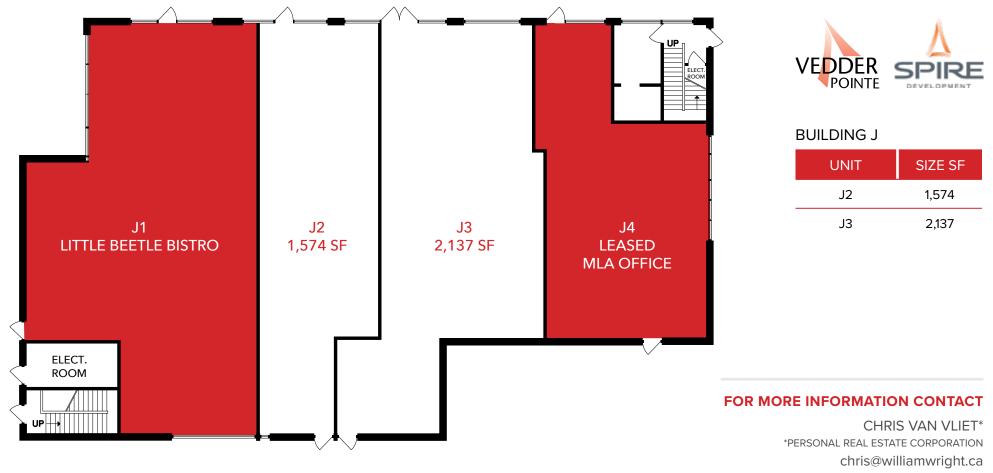

#### **AVAILABILITY**

|            | UNIT | SIZE SF |
|------------|------|---------|
| BUILDING A | 210A | 1,971   |
|            | 220A | 3,013   |
| BUILDING J | J2   | 1,574   |
|            | J3   | 2,137   |

# FOR LEASE

Second

**BUILDING A** 

| UNIT | SIZE SF |
|------|---------|
| 210A | 1,971   |
| 220A | 3,013   |