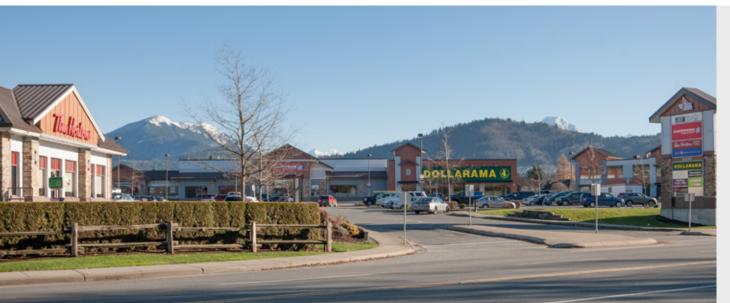

High exposure retail units available from 1,574 to 3,711 SF

Fully built out offices from 1,971 to 3,013 SF

Access, signage and exposure on Access, signation of the second secon

Ample parking