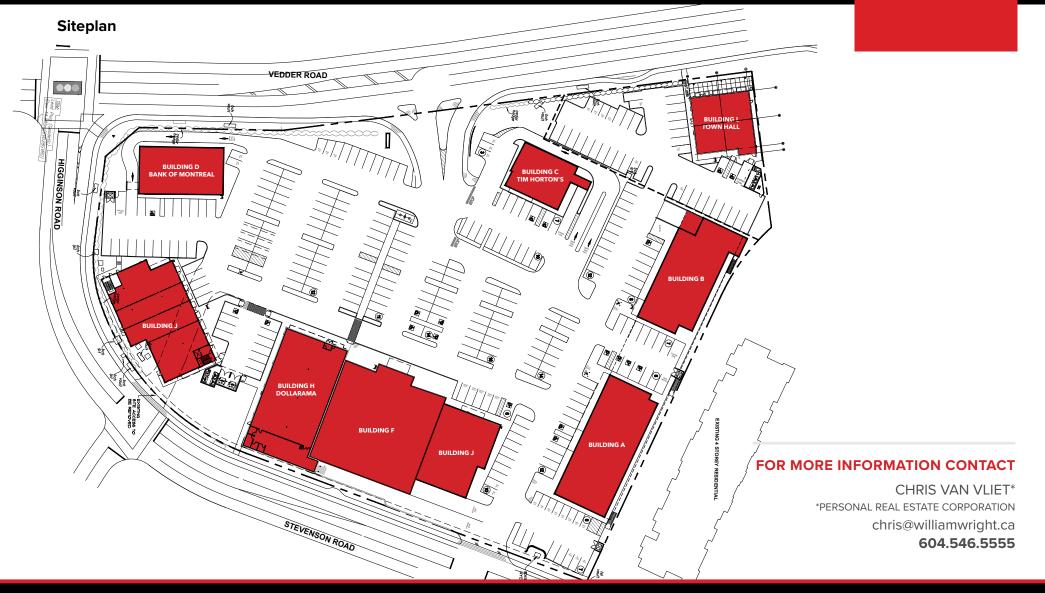

#### **AVAILABILITY**

|            | UNIT | SIZE SF |
|------------|------|---------|
| BUILDING A | 210A | 1,971   |
|            | 220A | 3,013   |
| BUILDING J | J2   | 1,574   |
|            | J3   | 2,137   |

High exposure retail units available from 1,574 to 3,711 SF

Fully built out offices from 1,971 to 3,013 SF

Access, signage and exposure on Access, signation of the second secon

Ample parking

# FOR LEASE

Second

**BUILDING A** 

| UNIT | SIZE SF |
|------|---------|
| 210A | 1,971   |
| 220A | 3,013   |