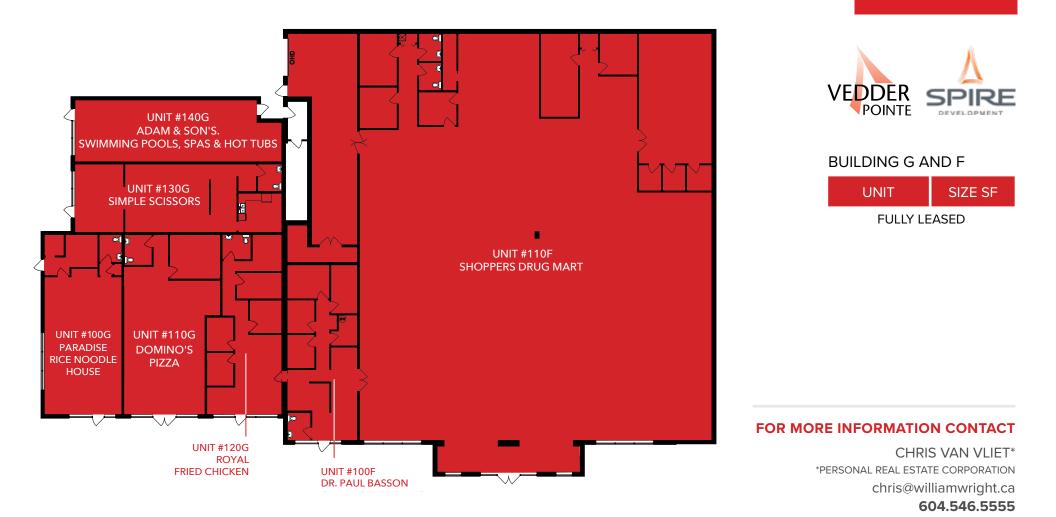

# FOR LEASE

ă∰+ UNIT #220B **KERKHOFF TECHNOLOGIES** UNIT #240B COMMUNITY LIVING BC

BUILDING B UNIT SIZE SF

FULLY LEASED