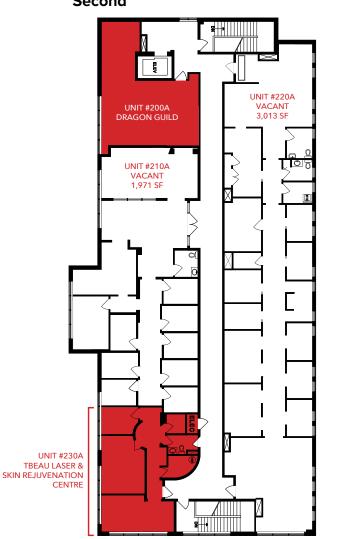

#### **AVAILABILITY**

|            | UNIT | SIZE SF |
|------------|------|---------|
| BUILDING A | 210A | 1,971   |
|            | 220A | 3,013   |
| BUILDING J | J2   | 1,574   |
|            | J3   | 2,137   |

# FOR LEASE

Second

**BUILDING A** 

| UNIT | SIZE SF |
|------|---------|
| 210A | 1,971   |
| 220A | 3,013   |

Second