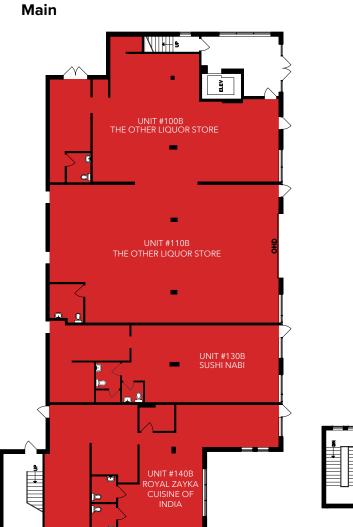

#### **AVAILABILITY**

|            | UNIT | SIZE SF |
|------------|------|---------|
| BUILDING A | 210A | 1,971   |
|            | 220A | 3,013   |
| BUILDING J | J2   | 1,574   |
|            | J3   | 2,137   |