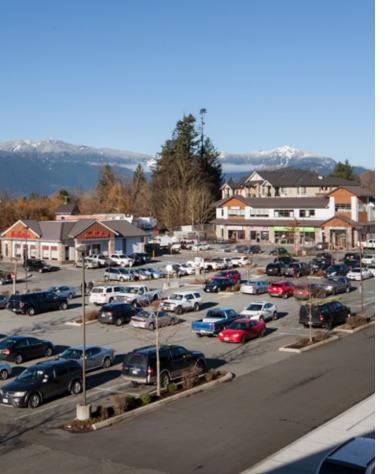

High exposure retail units available from 1,574 to 3,711 SF

Fully built out offices from 1,971 to 3,013 SF

Access, signage and exposure on Access, signation of the second secon

Ample parking