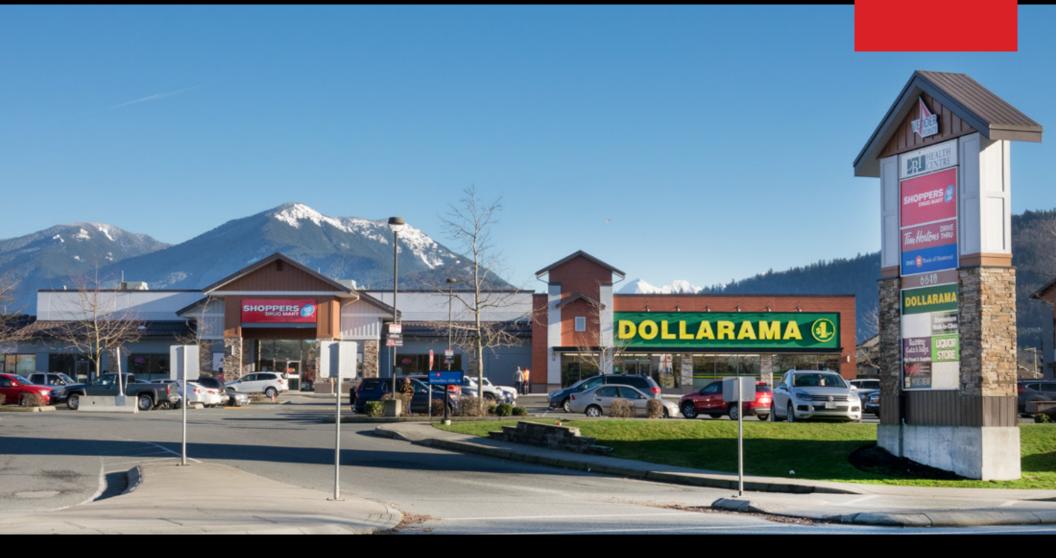

High exposure retail units available from 1,574 to 3,711 SF

Fully built out offices from 1,971 to 3,013 SF

Access, signage and exposure on Access, signation of the second secon

Ample parking